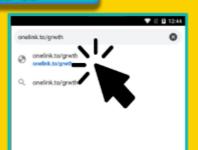

# **Download GRWTH APK**

CIOSCUD

**Open browser First** 

Search onelink.to/grwth in Browser

The latest version of application will download automatically