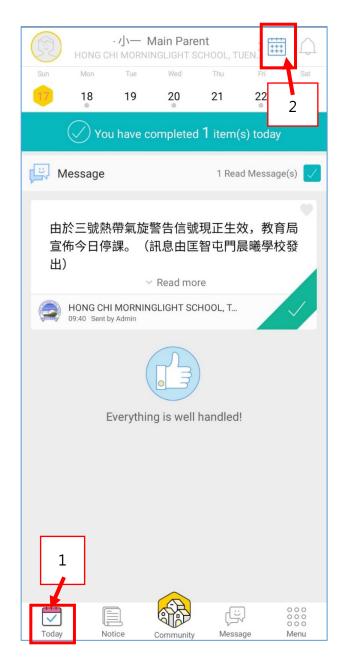

the E-Notice.

## 1. Reading e-Notice





#### 2. Signing E-Notice

After reading the content of the e-Notice, parents can immediately sign the e-Notice.





#### Things to note:

- 1. When signing and replying e-Notice, parents should choose the options carefully. Once the signature is confirmed, no changes can be made.
- 2. If parents need to amend the options, you have to call class teacher.
- 3. The system will automatically send notification to remind parents to reply the e-Notice before deadline. Parents should sign the e-Notice as soon as possible before the deadline. After the deadline, it will be considered as failure to submit e-Notice.

\* System will show the replying person and reply date after the reply is submitted.

# **D** School Calender

#### 1. Read School Calender





#### **E** Others

#### 1. Switch to school/ Grwth platform company information

Besides information of our school, Grwth platform will provide other information from the Grwth platform company. Parents can switch the display by clicking "School" or "Community" button.





# 2. Forgot password when replying e-Notice

If parents' phone is verified, please reset password with the following steps.

















# 3. Switching accounts of children (applicable to parents who have more than 1 child studying at our school)

(i) Parents have to connect to the account of one child, and then you can switch to the

account of another child.







#### (ii) Parents can then switch accounts on "Today' or "Menu"





# **4.Other Enquiries**

If parents have enquiries, you can get support from t