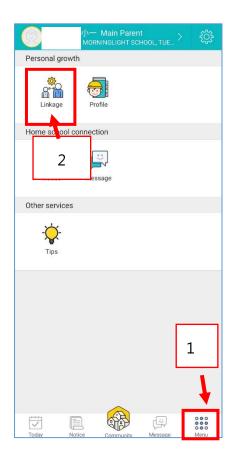

# 3 Connecting Children's Account (Parents have to complete this

## step after registration)

For student's account information, please go to page 13 of Student Communication

Book. Only after your children's account is successfully connected, parents can receive and read the e-messages and sign e-Notice sent by school.