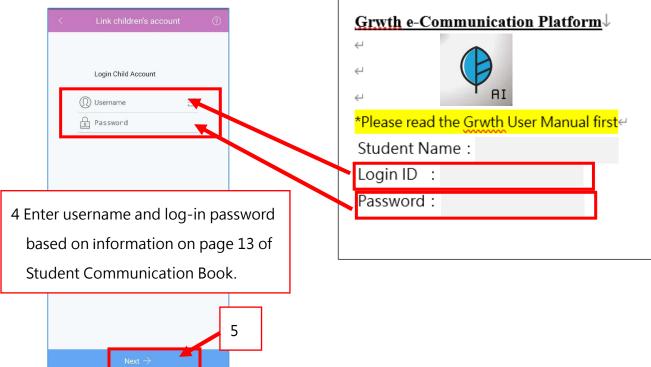

#### Grwth User Manual

Parents must use the account information of students' Grwth platform. (Information has been pasted on page 13 of Student Communication Book)

User Manual has been uploaded to school website > Parents Zone > Grwth User Manual

# 3 Connecting Children's Account (Parents have to complete this

## step after registration)

For student's account information, please go to page 13 of Student Communication

Book. Only after your children's account is successfully connected, parents can receive and read the e-messages and sign e-Notice sent by school.