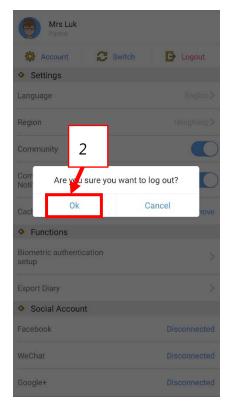

# 2. Forgot password when replying e-Notice

If parents' phone is verified, please reset password with the following steps.