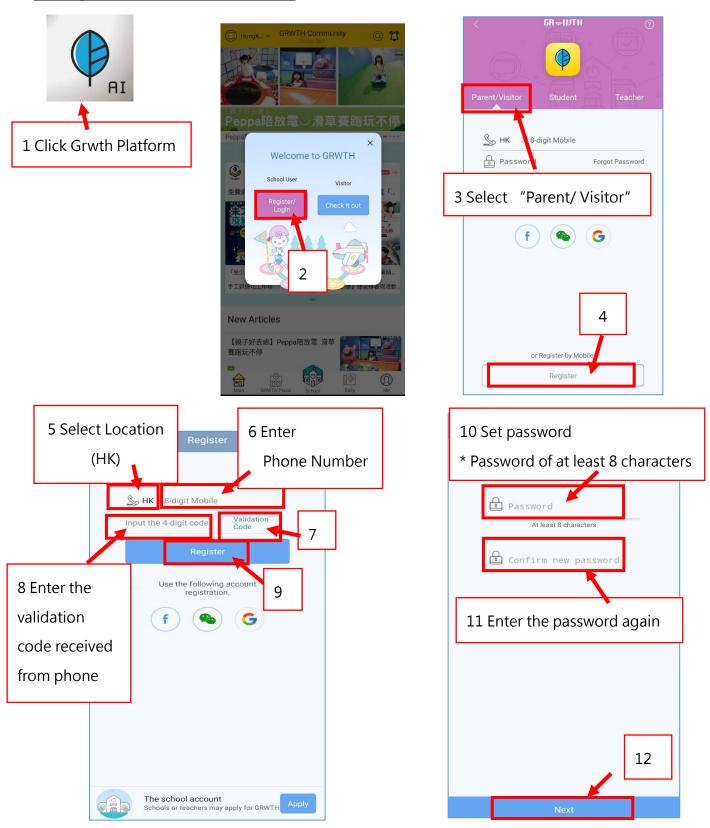

## 1 Download Grwth Platform (Smartphone/ Tablet)

- 1. Parents who use Android smartphone/ tablet can go to:
  - Play Store and search "Grwth AI" to download Grwth platform

- 2. Parents who use Apple system (iOS) smartphone/ tablet can go to:
  - App Store and search "Grwth AI" to download Grwth platform
- Since some Android smartphone do not have Google Play Store, please go to <a href="https://www.grwth.hk">https://www.grwth.hk</a> to download APK file. Please refer to Appendix 1 for details of installation steps.

# 2 Register Grwth Account

<sup>\*</sup> After successfully register an account, parents have to connect the account of your

children in order to receive and read the e-messages and sign e-Notice sent by our school.

For the steps, please refer to page 5 and 6 of this manual.