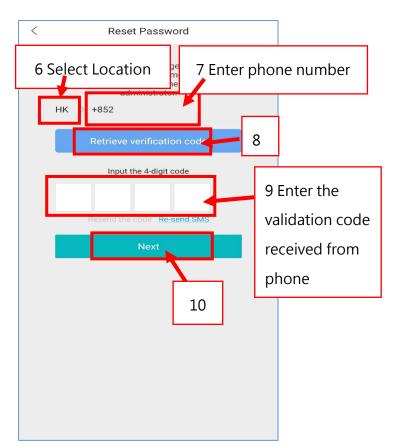

# 2. Forgot password when replying e-Notice

If parents' phone is verified, please reset password with the following steps.