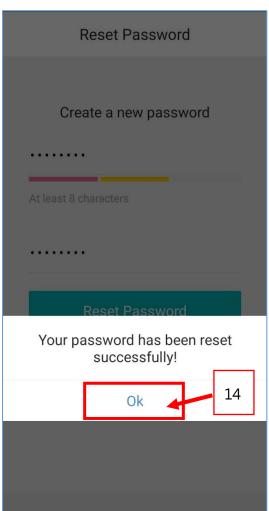

# 2. Forgot password when replying e-Notice

If parents' phone is verified, please reset password with the following steps.