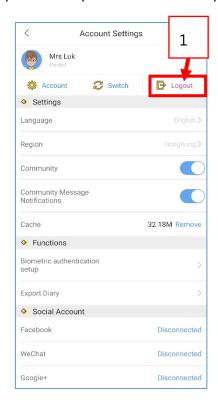

# 2. Forgot password when replying e-Notice

If parents' phone is verified, please reset password with the following steps.