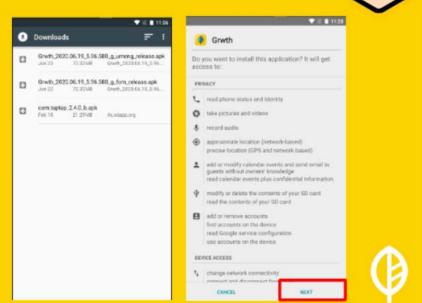

# **Enable Unknown Sources**

CIOSCUD

Enable [Unknown Sources] under [Security] in setting

User just needs to enable once only.

CIOSCUD

Go to Download after enable unknown sources

Click the download file to install

Read details and choose next and install