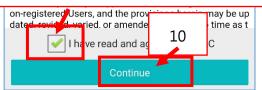

9 Tick the box after reading Personal Information Collection Statement

Display of successfully connected to Student's account