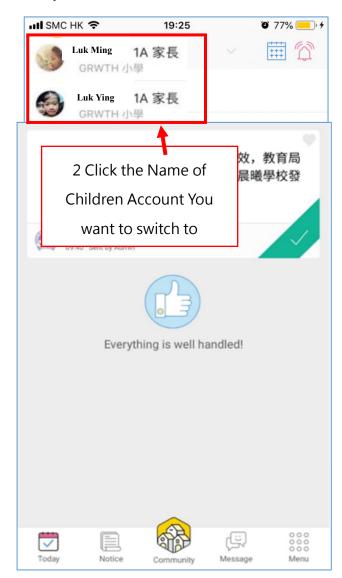

# 3. Switching accounts of children (applicable to parents who have more than 1 child studying at our school)

(i) Parents have to connect to the account of one child, and then you can switch to the

account of another child.

#### (ii) Parents can then switch accounts on "Today' or "Menu"