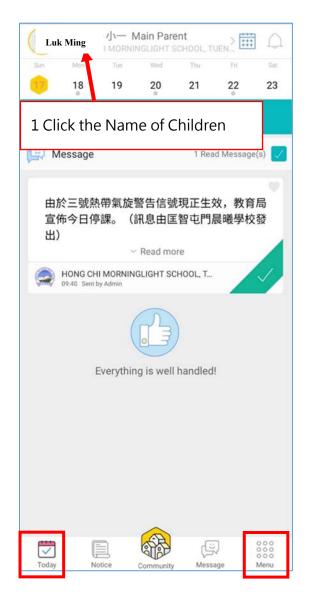

# 3. Switching accounts of children (applicable to parents who have more than 1 child studying at our school)

(i) Parents have to connect to the account of one child, and then you can switch to the

account of another child.

#### (ii) Parents can then switch accounts on "Today' or "Menu"