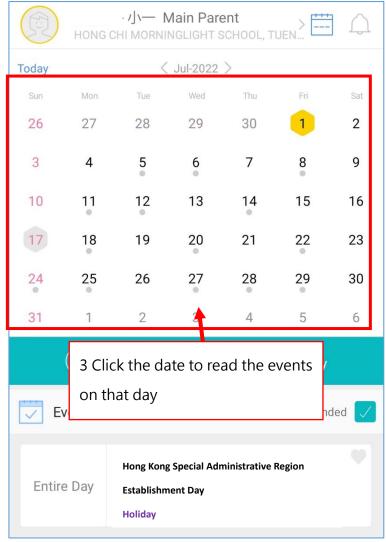

he E-Notice.

## 1. Reading e-Notice





#### 2. Signing E-Notice

After reading the content of the e-Notice, parents can immediately sign the e-Notice.





#### Things to note:

- 1. When signing and replying e-Notice, parents should choose the options carefully. Once the signature is confirmed, no changes can be made.
- 2. If parents need to amend the options, you have to call class teacher.
- 3. The system will automatically send notification to remind parents to reply the e-Notice before deadline. Parents should sign the e-Notice as soon as possible before the deadline. After the deadline, it will be considered as failure to submit e-Notice.

\* System will show the replying person and reply date after the reply is submitted.

# **D** School Calender

#### 1. Read School Calender





#### **E** Others

#### 1. Switch to school/ Grwth platform company information

Besides information of our school, Grwth platform will provide other information from the Grwth platform company. Parents can switch the display by clicking "School" or "Community" button.





# 2. Forgot password when replying e-Notice

If parents' phone is verified, please reset password with the following steps.

















# 3. Switching accounts of children (applicable to parents who have more than 1 child studying at our school)

(i) Parents have to connect to the account of one child, and then you can switch to the

account of another child.







#### (ii) Parents can then switch accounts on "Today' or "Menu"





# **4.Other Enquiries**

If parents have enquiries, you can get support from the