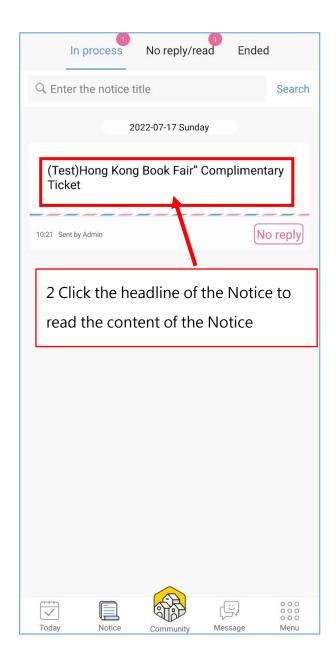

## 1. Reading e-Notice

#### 2. Signing E-Notice

After reading the content of the e-Notice, parents can immediately sign the e-Notice.