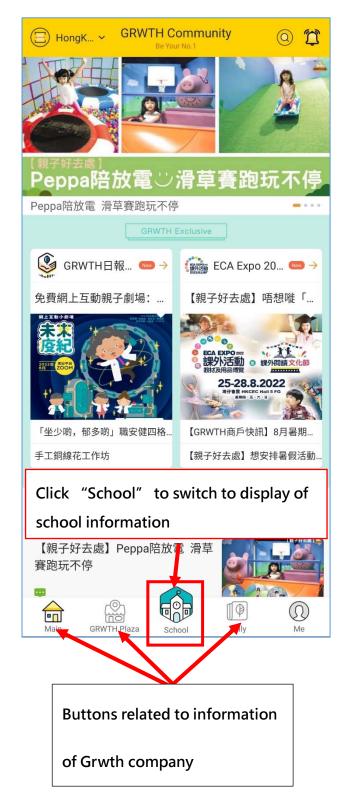

#### 1. Switch to school/ Grwth platform company information

Besides information of our school, Grwth platform will provide other information from the Grwth platform company. Parents can switch the display by clicking "School" or "Community" button.