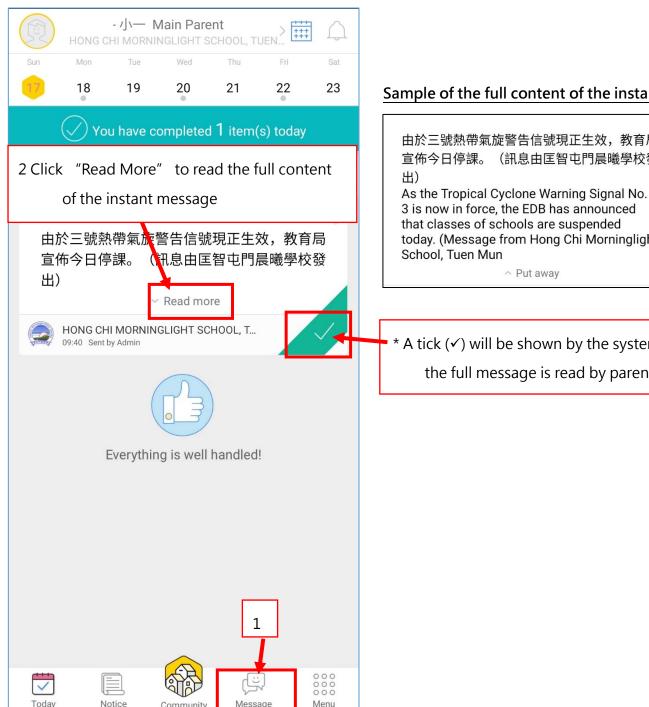

## **B** Instant Message

When the school send instant e-messages to parents, parents will receive a notification from Grwth platform and then they can open Grwth platform to read the messages.

#### 1. Reading Instant Message

Sample of the full content of the instant message

由於三號熱帶氣旋警告信號現正生效,教育局 (訊息由匡智屯門晨曦學校發

3 is now in force, the EDB has announced that classes of schools are suspended today. (Message from Hong Chi Morninglight

\* A tick (✓) will be shown by the system after the full message is read by parents.