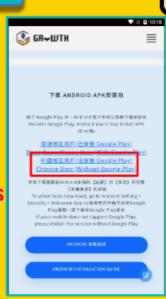

# **Download GRWTH APK**

CIOSCUD

- Please Visit <u>www.grwth.hk/app</u> Via any Browser.
- 2. Choose Chinese User (Without GOOGLE PLAY)
- 3. User may need to enable Unknown sources in setting to install app.
- 4. The installed Version is the same with Google Version