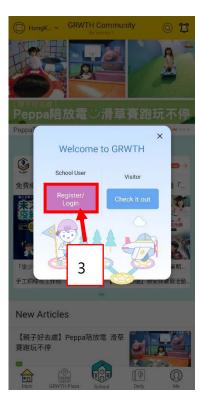

# 2 Register Grwth Account

<sup>\*</sup> After successfully register an account, parents have to connect the account of your

children in order to receive and read the e-messages and sign e-Notice sent by our school.

For the steps, please refer to page 5 and 6 of this manual.