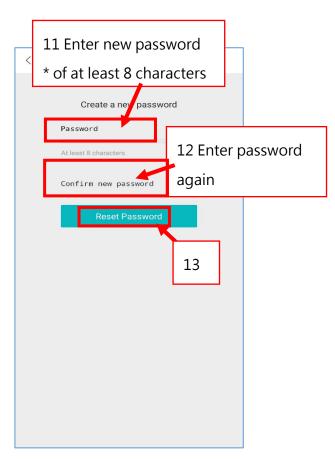

# 2. Forgot password when replying e-Notice

If parents' phone is verified, please reset password with the following steps.