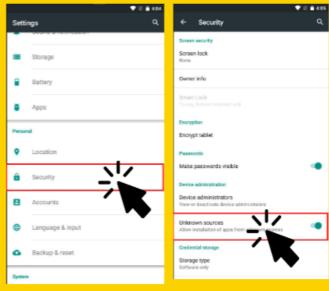

#### Install blocked

For security, your tablet is set to block installation of apps obtained from unknown sources.

CANCEL SETTINGS

# **Enable Unknown Sources**

CIOSCUD

Enable [Unknown Sources] under [Security] in setting

User just needs to enable once only.

CIOSCUD

Go to Download after enable unknown sources

Click the download file to install