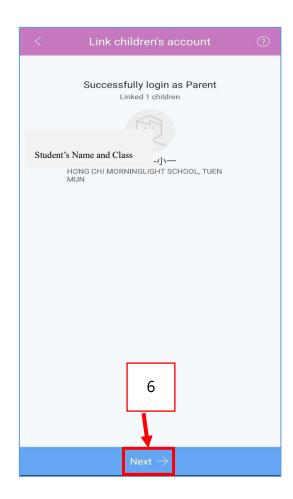

# 3 Connecting Children's Account (Parents have to complete this

## step after registration)

For student's account information, please go to page 13 of Student Communication

Book. Only after your children's account is successfully connected, parents can receive and read the e-messages and sign e-Notice sent by school.