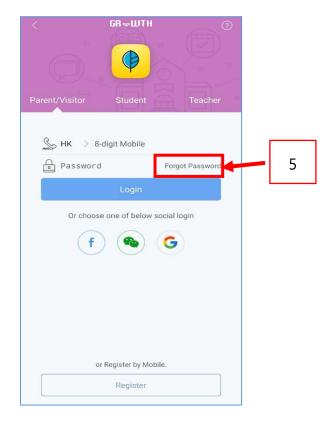

# 2. Forgot password when replying e-Notice

If parents' phone is verified, please reset password with the following steps.