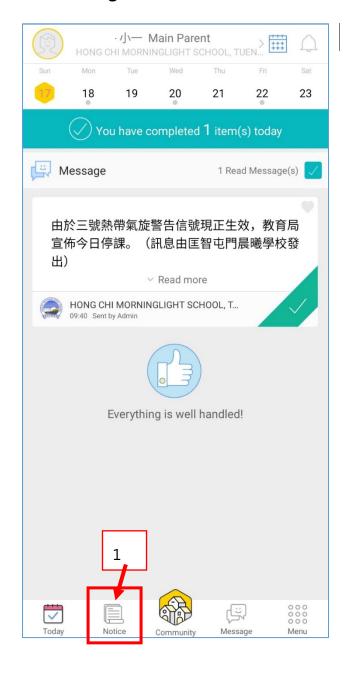

## **C E-Notice**

When the school send instant e-Notice to parents, parents will receive a notification from Grwth platform and then they can open Grwth platform to read the E-Notice.

## 1. Reading e-Notice