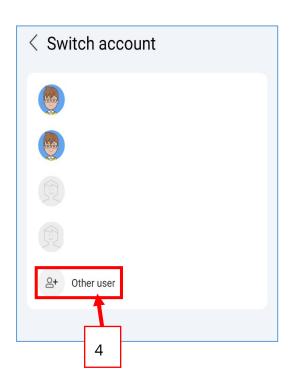

# 3. Switching accounts of children (applicable to parents who have more than 1 child studying at our school)

(i) Parents have to connect to the account of one child, and then you can switch to the

account of another child.

#### (ii) Parents can then switch accounts on "Today' or "Menu"