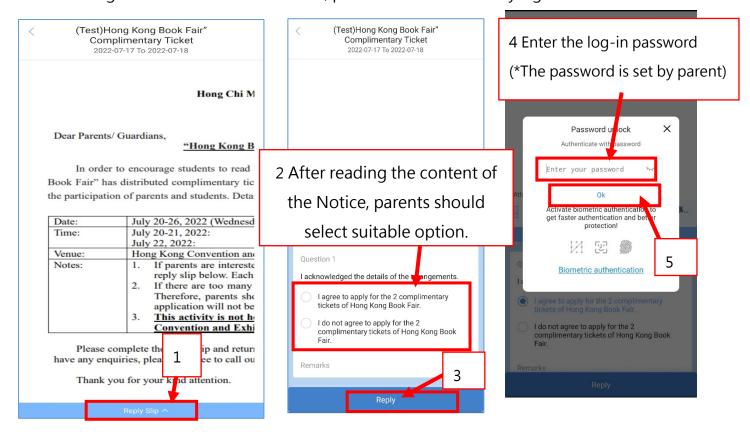

#### 2. Signing E-Notice

After reading the content of the e-Notice, parents can immediately sign the e-Notice.

#### Things to note:

- 1. When signing and replying e-Notice, parents should choose the options carefully. Once the signature is confirmed, no changes can be made.
- 2. If parents need to amend the options, you have to call class teacher.
- 3. The system will automatically send notification to remind parents to reply the e-Notice before deadline. Parents should sign the e-Notice as soon as possible before the deadline. After the deadline, it will be considered as failure to submit e-Notice.

\* System will show the replying person and reply date after the reply is submitted.