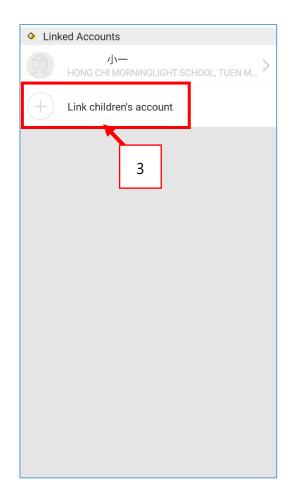

# 3 Connecting Children's Account (Parents have to complete this

## step after registration)

For student's account information, please go to page 13 of Student Communication

Book. Only after your children's account is successfully connected, parents can receive and read the e-messages and sign e-Notice sent by school.