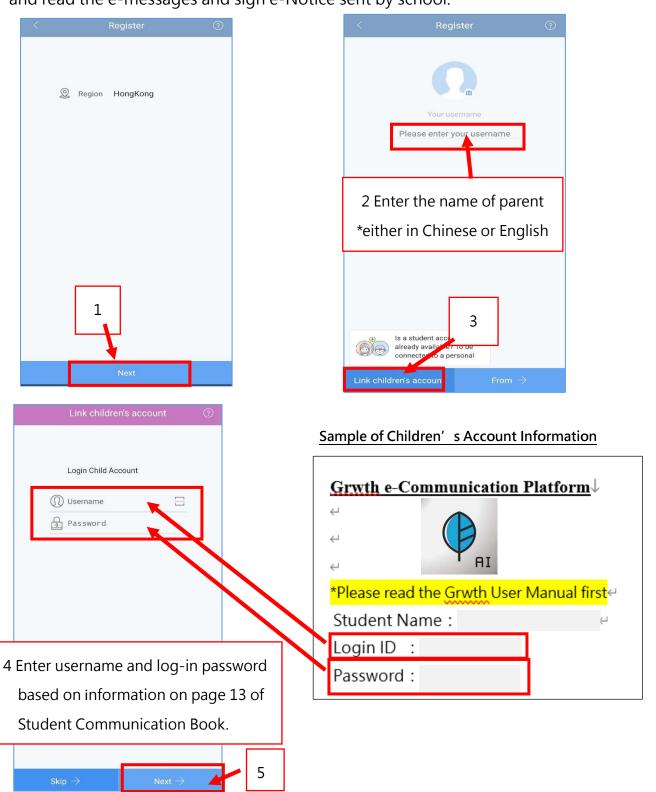

# 3 Connecting Children's Account (Parents have to complete this

## step after registration)

For student's account information, please go to page 13 of Student Communication

Book. Only after your children's account is successfully connected, parents can receive and read the e-messages and sign e-Notice sent by school.