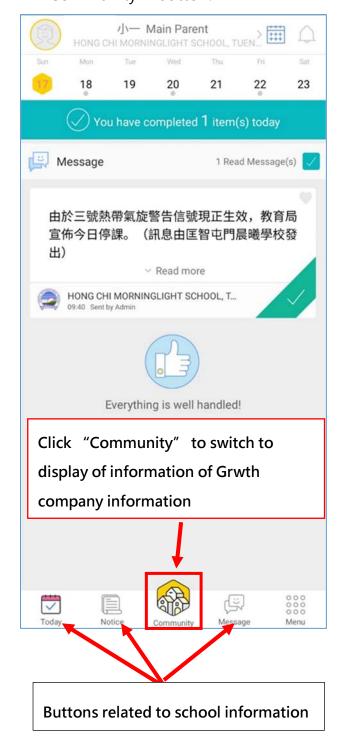

#### 1. Switch to school/ Grwth platform company information

Besides information of our school, Grwth platform will provide other information from the Grwth platform company. Parents can switch the display by clicking "School" or "Community" button.