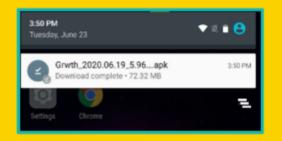

# Download GRWTH APK

CIOSCUD

Click the file to install after the download finished

Some devices will block the installation. User should enable install unknown sources