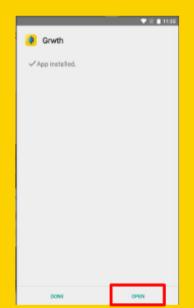

# **Install GRWTH App**

User can login or register after the installation

User have to download Apk again when New GRWTH Version published