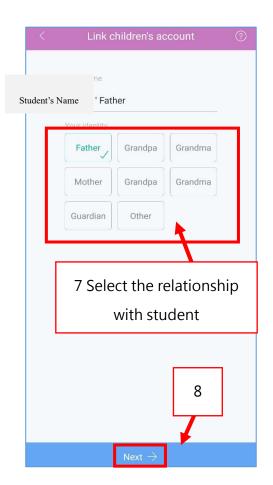

# 3 Connecting Children's Account (Parents have to complete this

## step after registration)

For student's account information, please go to page 13 of Student Communication

Book. Only after your children's account is successfully connected, parents can receive and read the e-messages and sign e-Notice sent by school.