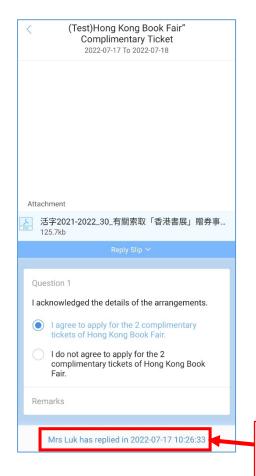

#### 2. Signing E-Notice

After reading the content of the e-Notice, parents can immediately sign the e-Notice.

#### Things to note:

- 1. When signing and replying e-Notice, parents should choose the options carefully. Once the signature is confirmed, no changes can be made.
- 2. If parents need to amend the options, you have to call class teacher.
- 3. The system will automatically send notification to remind parents to reply the e-Notice before deadline. Parents should sign the e-Notice as soon as possible before the deadline. After the deadline, it will be considered as failure to submit e-Notice.

\* System will show the replying person and reply date after the reply is submitted.