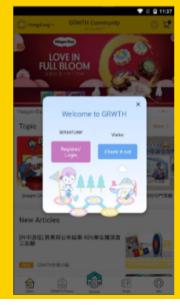

# 2 Register Grwth Account

<sup>\*</sup> After successfully register an account, parents have to connect the account of your

children in order to receive and read the e-messages and sign e-Notice sent by our school.